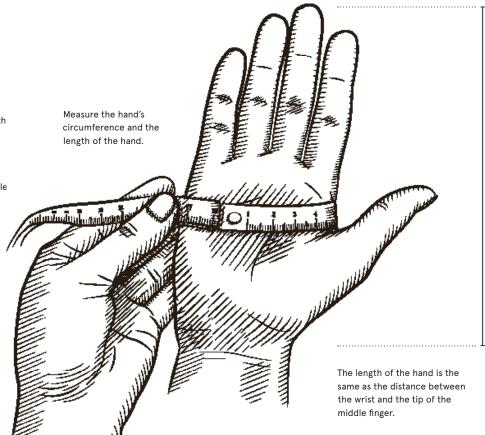

## Measure your hand

Two things to consider regarding size and measurement of the hand:

- · Cirumference of the hand
- · Length of the hand

The hand's circumference is measured with a tape measure 20 mm above the thumb (see illustration).

The length of the hand is the distance between the wrist and the tip of the middle finger.